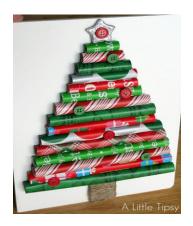

## Christmas Tree Challenge

## Art 1201

For this project, you will get in groups of 2 or 3 to construct a Christmas tree (you can also work on your own if you wish).

## **Christmas Tree requirements:**

| □ Tr | ee must | be a  | mir | nimum | of | 18 | inches | high |
|------|---------|-------|-----|-------|----|----|--------|------|
|      |         | ~ ~ ~ |     |       | -  |    |        |      |

- ☐ Tree must be a *sculpture in-the-round* which is freestanding
- ☐ Tree must be colourful, bright, and cheerful
- ☐ Tree must be constructed with recycled materials (although decorations/accessories may be added)

The goal of this project is to be as creative and unique as possible. Think of ways to make your tree bring cheer and Christmas spirit to others. :)

Here is how you will be evaluated by your peers:

| Excellent | Very | Average | Needs       | Incomplete       |
|-----------|------|---------|-------------|------------------|
|           | Good |         | Improvement |                  |
| 4         | 3    | 2       | 1           | 0                |
|           |      |         |             |                  |
|           |      |         |             |                  |
|           |      |         |             |                  |
|           |      |         |             |                  |
|           |      |         |             |                  |
|           |      | Good    | Good        | Good Improvement |